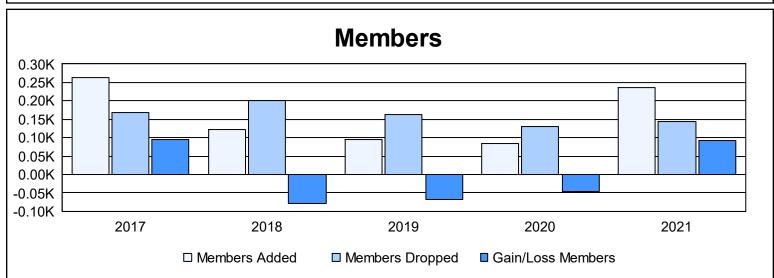

District T 1 As of June 2021 Cumulative

| Year      | New<br>Clubs | Dropped<br>Clubs | Gain/<br>Loss<br>Clubs | New<br>Members | Charter<br>Members | Reinstate<br>Members | Transfer<br>Members | Total<br>Member<br>Added | Total<br>Members<br>Dropped | Gain/<br>Loss<br>Members |
|-----------|--------------|------------------|------------------------|----------------|--------------------|----------------------|---------------------|--------------------------|-----------------------------|--------------------------|
| 2016-2017 | 4            | 1                | 3                      | 143            | 107                | 6                    | 7                   | 263                      | 168                         | 95                       |
| 2017-2018 | 0            | 2                | -2                     | 83             | 2                  | 21                   | 15                  | 121                      | 201                         | -80                      |
| 2018-2019 | 0            | 2                | -2                     | 82             | 2                  | 6                    | 5                   | 95                       | 162                         | -67                      |
| 2019-2020 | 1            | 2                | -1                     | 55             | 20                 | 4                    | 4                   | 83                       | 129                         | -46                      |
| 2020-2021 | 3            | 0                | 3                      | 129            | 63                 | 43                   | 0                   | 235                      | 144                         | 91                       |
| Average   | 2            | 1                | 0                      | 98             | 39                 | 16                   | 6                   | 159                      | 161                         | -1                       |